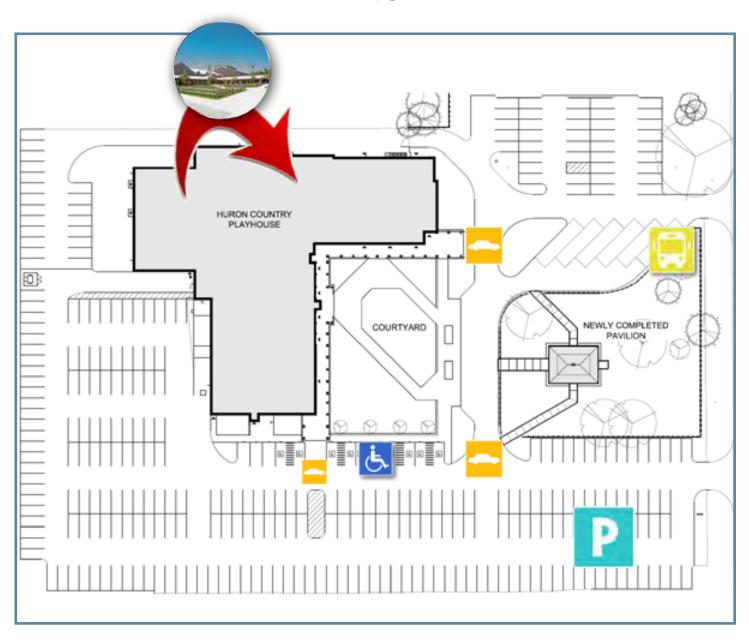

### **PARKING MAP**

### PARKING MAP LEGEND

**Bus Parking** 

Free Theatre Parking (The whole lot)

**Accessible Parking** 

**Drop off Location** 