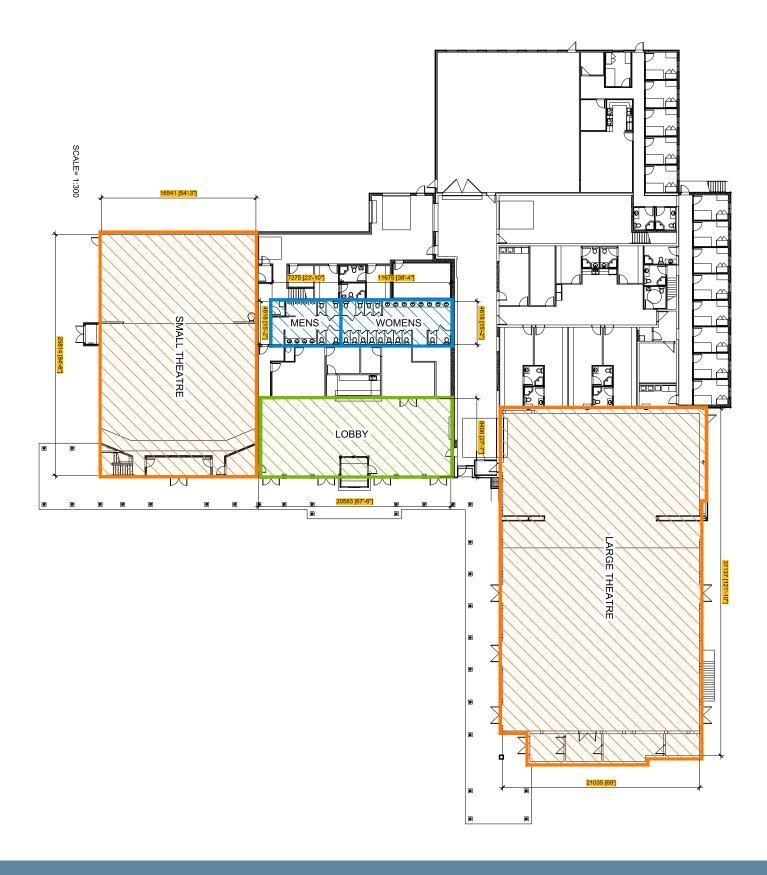

| 25 26  |
| 1 2 3 4 5 6 7 8 9 10 11 12 13 14 15 16 17 18 19 20 21 22 23 24                                                                                                                                                                                                                                                                                                            | 25 26  |
| 1     2     3     4     5     6     7     8     9     10     11     12     13     14     15     16     17     18     19     20     21     22     23     24                                                                                                                                                                                                                | 25 26  |



### **FLOOR PLAN**



### RATES INFORMATION - MAINSTAGE

| DAILY RENTAL RATES              | COMMERCIAL | NON - PROFIT |
|---------------------------------|------------|--------------|
| Single performance (8 hour day) | \$2700.00  | \$1900.00    |
| Hourly rate after 8 hours       | \$380.00   | \$200.00     |

Rates do not include mandatory items such as Head Technician, House Manager and Ushers, Ticket Charges and Credit Card Fees. All amounts are subject to HST.

#### **PERSONNEL RATES**

Minimum personnel for all types of theatre public event use is as follows:

One Facilities Staff \$40.00 per hour

\$60.00 per hour over 8 hours, before 8:00 a.m. or after midnight

One Head Technician \$50.00 per hour

\$75.00 per hour over 8 hours or before 8:00 a.m. or after midnight

One Audio Technician \$40.00 per